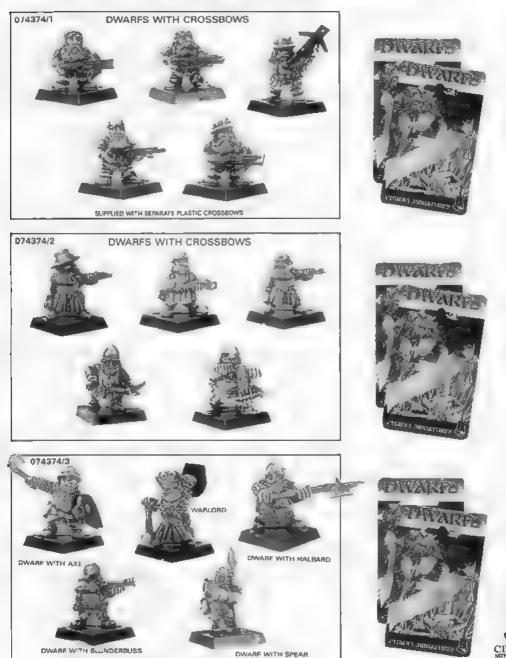

# DWARF WARRIORS

EACH TRADE SLEEVE CONTAINS 2 EACH OF 6 DIFFERENT BLISTERS

Copyright 🗄 1989 Games Workshop Ltd. All rights reserved.

# DWARF WARRIORS

EACH TRADE SLEEVE CONTAINS 2 EACH OF 6 DIFFERENT BLISTERS

JONVAR D

1. 20. 1240

Copyright \_ 1989 Games Workshop Ltd. All rights reserved

### 074362 **DWARF WAR MACHINES**

EACH TRADE SLEEVE CONTAINS 2 EACH OF 6 DIFFERENT BLISTERS

Copyright @ 1989 Games Workshop Ltd. All rights reserved.

TATING

# DWARF WAR MACHINES

EACH TRADE SLEEVE CONTAINS 2 EACH OF 6 DIFFERENT BLISTERS

100

#### 074043 **FOOT KNIGHTS** THESE FIGHTERS ARE SJITABLE FOR USE AS REIKSGUARD, HEROES, CHAMPIONS AND KNIGHTS OF THE EMPIRE EACH TRADE SLEEVE CONTAINS 2 EACH OF 6 DIFFERENT BLISTERS

Copyright % 1989 Gemes Workshop Ltd. All rights reserved.

### 074043 FOOT KNIGHTS

074043/4

THESE FIGHTERS ARE SUITABLE FOR USE AS REIKSGUARD, HEROES, CHAMPIONS AND KNIGHTS OF THE EMPIRE EACH TRADE SLEEVE CONTAINS 2 EACH OF 6 DIFFERENT BLISTERS

Copyright 7 1989 Gemes Workshop Ltd. All rights reserved